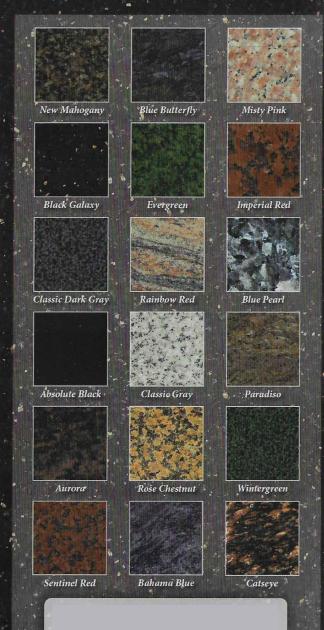

Gold Leaf Lettering

Add the refinement and brilliant color of real gold to a monument. Each individual letter is hand coated with a thin layer of 24 karat gold leaf, catching the light in a way that traditional letter hi-lite simply cannot acheive



## Ceramic Steel Pictures

Ceramic steel pictures are extremely durable, devoid of fading or deterioration, and are guaranteed against defects in quality and worksmanship for the lifetime of the memorial. You may choose color or black and white, and from several sizes and shapes (oval, rectangle, heart).







Monument M103 Design PCM2514

## Flat Markers

Flat markers are an economical alternative to monuments. They are readable from a few feet away, making it an intimate and private reminder of a family's love and affection.

## Traditional Monuments

Upright Granite Monuments serve as lasting landmarks, pointing to the resting place of our loved ones. Our memorials are made to withstand the passage of centuries and provide a unique design that will honor the memory of the individual it represents.



12-0-2011 seattle Washin

Hoàng Thị Hoài Thu

TRÀN THỊ OANH

Mag. 3, 194

14/1 1, 201



Monument M357 Design PCM1507



La Thế Ngày: 3-7-2011

HAM THI LOAN an. 14. 1928 Sept. 23, 2009

PHAM QUỐC VINH

6-11-1942

Huć. VN

8-20-2011

Renton, WA



ĐÔ THI

VÂN ANH

TÂM

5-10-1937

16-4-2010

Mo