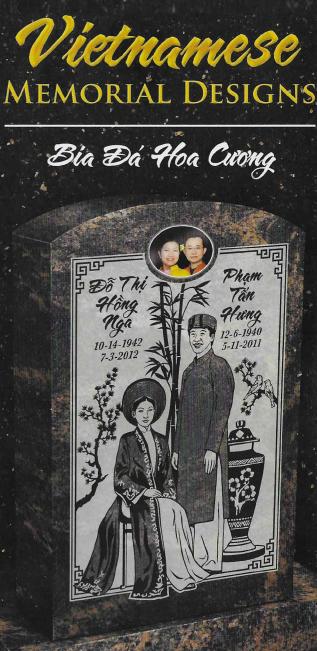

## Traditional Monuments

Upright Granite Monuments serve as lasting landmarks, pointing to the resting place of our loved ones. Our memorials are made to withstand the passage of centuries and provide a unique design that will honor the memory of the individual it represents.